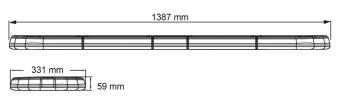

## Specifications

| Characteristics     | Without control box, no roof connector                  |
|---------------------|---------------------------------------------------------|
| Color               | Blue                                                    |
| Colour of lens      | Clear                                                   |
| Connection          | Open cable ends                                         |
| Dimensions          | 1387 mm x 331 mm x 59 mm<br>(without mounting brackets) |
| ECE R65 Class 2     | Yes                                                     |
| EMC                 | EMC R10                                                 |
| EMC R10             | Yes                                                     |
| Length of cable (m) | 4,50 m                                                  |
| Length range        | LARGE (131 - 150 cm)                                    |
| Light source        | LED                                                     |
| Mounting            | Fixed                                                   |