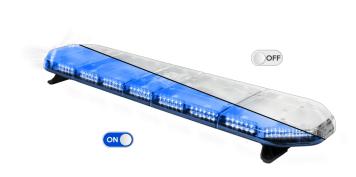

## LED LIGHTBARS

## LEG139B24

## LEGION LED lightbar | 139 cm | blue | 24V

EAN: 5414184409255







## Specifications

| Characteristics     | Without control box, no roof connector                  |
|---------------------|---------------------------------------------------------|
| Color               | Blue                                                    |
| Colour of lens      | Clear                                                   |
| Connection          | Open cable ends                                         |
| Dimensions          | 1387 mm x 331 mm x 59 mm<br>(without mounting brackets) |
| ECE R65 Class 2     | Yes                                                     |
| EMC                 | EMC R10                                                 |
| EMC R10             | Yes                                                     |
| Length of cable (m) | 4,50 m