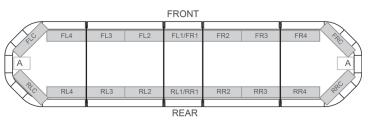

| Number of LEDs    | 132                                        |
|-------------------|--------------------------------------------|
| Operating voltage | 24V                                        |
| Packing           | Brown box with label                       |
| Roof connector    | No, but possible as an option              |
| Series            | Legion                                     |
| Supplied with     | Cable, universal mounting brackets, manual |
| To be ordered by  | 1                                          |
| Waterproof        | Yes                                        |
| Weight (kg)       | 15,600 Kg                                  |