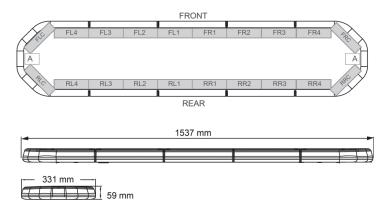

## Specifications

| With control box            | Light source                                                                                                                                                                                                                               | LED                                                                                                                                                                                                                                    |
|-----------------------------|--------------------------------------------------------------------------------------------------------------------------------------------------------------------------------------------------------------------------------------------|----------------------------------------------------------------------------------------------------------------------------------------------------------------------------------------------------------------------------------------|
|                             | Mounting                                                                                                                                                                                                                                   | Fixed                                                                                                                                                                                                                                  |
| Blue                        | Number of LEDs                                                                                                                                                                                                                             | 144                                                                                                                                                                                                                                    |
| Clear                       | Operating voltage                                                                                                                                                                                                                          | 12V                                                                                                                                                                                                                                    |
| Open cable ends             |                                                                                                                                                                                                                                            | Brown box with label                                                                                                                                                                                                                   |
| 18 Amp                      |                                                                                                                                                                                                                                            | No, but possible as an option                                                                                                                                                                                                          |
| 1537 mm x 331 mm x 59 mm    |                                                                                                                                                                                                                                            |                                                                                                                                                                                                                                        |
| (without mounting brackets) | Series                                                                                                                                                                                                                                     | Legion                                                                                                                                                                                                                                 |
| Yes                         | Supplied with                                                                                                                                                                                                                              | Cable, universal mounting brackets, control box, manual                                                                                                                                                                                |
| EMC R10                     | To be ordered by                                                                                                                                                                                                                           | 1                                                                                                                                                                                                                                      |
| Yes                         |                                                                                                                                                                                                                                            |                                                                                                                                                                                                                                        |
| 4,50 m                      | Waterproof                                                                                                                                                                                                                                 | Yes                                                                                                                                                                                                                                    |
|                             | Weight (kg)                                                                                                                                                                                                                                | 16,700 Kg                                                                                                                                                                                                                              |
|                             | <ul> <li>(TRAFLEDCONTR.REVI)</li> <li>Blue</li> <li>Clear</li> <li>Open cable ends</li> <li>18 Amp</li> <li>1537 mm x 331 mm x 59 mm<br/>(without mounting brackets)</li> <li>Yes</li> <li>EMC R10</li> <li>Yes</li> <li>4,50 m</li> </ul> | ITRAFLEDCONTR.REVI)MountingBlueNumber of LEDsClearOpen cable ends0pen cable endsPacking18 AmpRoof connector1537 mm x 331 mm x 59 mm<br>(without mounting brackets)SeriesYesSupplied withEMC R10To be ordered by<br>Waterproof4,50 mAmp |