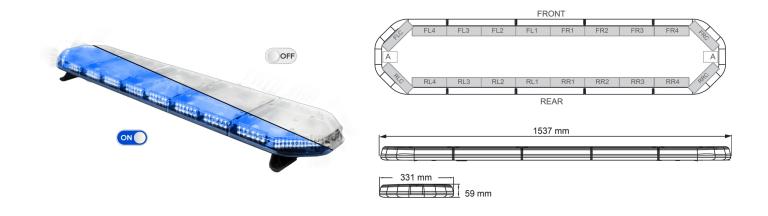

## LEGION LED lightbar | 154 cm | blue | 24V

EAN: 5414184501164

## Specifications

| Characteristics     | Without control box, no roof connector                  |
|---------------------|---------------------------------------------------------|
| Color               | Blue                                                    |
| Colour of lens      | Clear                                                   |
| Connection          | Open cable ends                                         |
| Dimensions          | 1537 mm x 331 mm x 59 mm<br>(without mounting brackets) |
| ECE R65 Class 2     | Yes                                                     |
| EMC                 | EMC R10                                                 |
| EMC R10             | Yes                                                     |
| Length of cable (m) | 4,50 m                                                  |
| Length range        | X-LARGE (151 - 200 cm)                                  |
| Light source        | LED                                                     |
| Mounting            | Fixed                                                   |