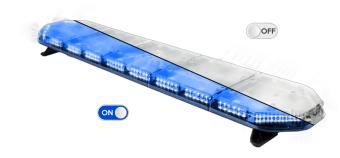

## LED LIGHTBARS

## LEG154B24CB

## LEGION LED lightbar | 154 cm | blue | 24V + control box

EAN: 5414184791282





## Specifications

| Characteristics     | With control box<br>(TRAFLEDCONTR.REVI)                 |
|---------------------|---------------------------------------------------------|
| Color               | Blue                                                    |
| Colour of lens      | Clear                                                   |
| Connection          | Open cable ends                                         |
| Dimensions          | 1537 mm x 331 mm x 59 mm<br>(without mounting brackets) |
| ECE R65 Class 2     | Yes                                                     |
| EMC                 | EMC R10                                                 |
| EMC R10             | Yes                                                     |
| Length of cable (m) | 4,50 m