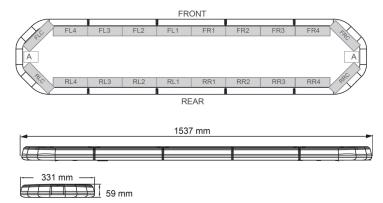

## Specifications

| Characteristics     | With control box<br>(TRAFLEDCONTR.REVI)                 |
|---------------------|---------------------------------------------------------|
| Color               | Blue                                                    |
| Colour of lens      | Clear                                                   |
| Connection          | Open cable ends                                         |
| Dimensions          | 1537 mm x 331 mm x 59 mm<br>(without mounting brackets) |
| ECE R65 Class 2     | Yes                                                     |
| EMC                 | EMC R10                                                 |
| EMC R10             | Yes                                                     |
| Length of cable (m) | 4,50 m                                                  |
| Length range        | X-LARGE (151 - 200 cm)                                  |
| Light source        | LED                                                     |
| Mounting            | Fixed                                                   |