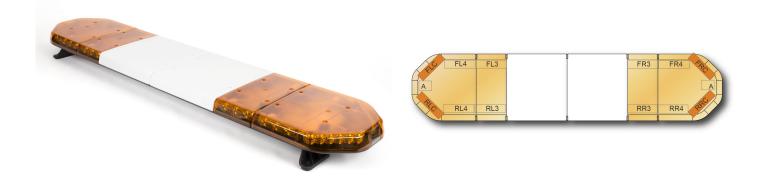

## LEGION LED lightbar | 154 cm | amber | 12V

EAN: 5414184206670

## Specifications

| Characteristics     | Without control box, no roof | М     |
|---------------------|------------------------------|-------|
|                     | connector                    | .   N |
| Color               | Amber                        |       |
| Colour of lens      | Amber, White centre section  |       |
| Connection          | Open cable ends              |       |
| Current draw Amp    | 9,7 Amp                      |       |
| Dimensions          | 1537 mm x 331 mm x 59 mm     |       |
|                     | (without mounting brackets)  | Se Se |
| ECE R65 Class 1     | Yes                          | S     |
| EMC                 | EMC R10                      |       |
| EMC R10             | Yes                          |       |
| Length of cable (m) | 4,50 m                       |       |
| Length range        | X-LARGE (151 - 200 cm)       |       |
| Light source        | LED                          |       |

| Mounting                 | Fixed                                         |
|--------------------------|-----------------------------------------------|
| Number of LEDs           | 48                                            |
| Number of flash patterns | 1                                             |
| Operating voltage        | 12V                                           |
| Packing                  | Brown box with label                          |
| Roof connector           | No, but possible as an option                 |
| Series                   | Legion                                        |
| Supplied with            | Cable, universal mounting<br>brackets, manual |
| To be ordered by         | 1                                             |
| Waterproof               | Yes                                           |
| Weight (kg)              | 16,500 Kg                                     |