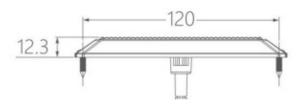

## Specifications

| Color               | Amber                                  |
|---------------------|----------------------------------------|
| Colour of LEDs      | Amber                                  |
| Colour of lens      | Clear                                  |
| Connection          | Open cable ends                        |
| Dimensions          | 130 mm x 28 mm x 12,3 mm               |
| ECE R65 Class 1     | Yes                                    |
| ECE R65 Class 2     | Yes                                    |
| EMC R10             | Yes                                    |
| Good to know        | Light has 'CRUISE' function integrated |
| IP-degree           | IP67                                   |
| Length of cable (m) | 0,50 m                                 |
| Light source        | LED                                    |