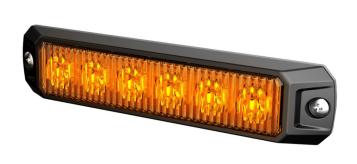

## Flasher | LED | 6 LEDs | 12-24V | amber

EAN: 5414184837126

## Specifications

| Color               | Amber                                  |
|---------------------|----------------------------------------|
| Colour of LEDs      | Amber                                  |
| Colour of lens      | Clear                                  |
| Connection          | Open cable ends                        |
| Dimensions          | 130 mm x 28 mm x 12,3 mm               |
| ECE R65 Class 1     | Yes                                    |
| ECE R65 Class 2     | Yes                                    |
| EMC R10             | Yes                                    |
| Good to know        | Light has 'CRUISE' function integrated |
| IP-degree           | IP67                                   |
| Length of cable (m) | 0,50 m                                 |
| Light source        | LED                                    |