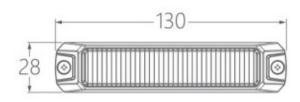

## Specifications

| Color               | Amber                                  |
|---------------------|----------------------------------------|
| Colour of LEDs      | Amber                                  |
| Colour of lens      | Clear                                  |
| Connection          | Open cable ends                        |
| Dimensions          | 130 mm x 28 mm x 12,3 mm               |
| ECE R65 Class 1     | Yes                                    |
| ECE R65 Class 2     | Yes                                    |
| EMC R10             | Yes                                    |
| Good to know        | Light has 'CRUISE' function integrated |
| IP-degree           | IP67                                   |
| Length of cable (m) | 0,50 m                                 |
| Light source        | LED                                    |