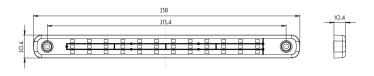

## Specifications

| Certification       | ECE                                                     |
|---------------------|---------------------------------------------------------|
| Characteristics     | Made of polycarbonate, making it virtually unbreakable. |
| Color               | Amber/red                                               |
| Colour of lens      | Red                                                     |
| Connection          | Open cable ends                                         |
| Dimensions          | 238 x 20,6 x 10,4 mm                                    |
| EMC                 | EMC R10                                                 |
| EMC R10             | Yes                                                     |
| IP-degree           | IP66+IP68                                               |
| Length of cable (m) | 0,25 m                                                  |
| Light source        | LED                                                     |
| Material            | Polycarbonat                                            |
| Mounting            | Surface mount                                           |
| Mounting side       | Rear - Left & right                                     |