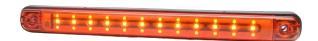

## LED rear light | position | stop | indicator

EAN: 5414184050266

## Specifications

| Certification       | ECE                                                     |
|---------------------|---------------------------------------------------------|
| Characteristics     | Made of polycarbonate, making it virtually unbreakable. |
| Color               | Amber/red                                               |
| Colour of lens      | Red                                                     |
| Connection          | Open cable ends                                         |
| Dimensions          | 238 x 20,6 x 10,4 mm                                    |
| EMC                 | EMC R10                                                 |
| EMC R10             | Yes                                                     |
| IP-degree           | IP66+IP68                                               |
| Length of cable (m) | 0,25 m                                                  |
| Light source        | LED                                                     |
| Material            | Polycarbonat                                            |
| Mounting            | Surface mount                                           |
| Mounting side       | Rear - Left & right                                     |