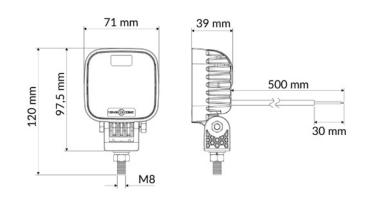

## Specifications

| Color               | White                                                                                       |
|---------------------|---------------------------------------------------------------------------------------------|
| Colour of lens      | Clear                                                                                       |
| Connection          | Open cable ends                                                                             |
| Dimensions          | 71 x 71 x 35 mm                                                                             |
| EMC                 | EMC R10                                                                                     |
| Good to know        | Special thermoplastic material<br>that is heat-resistant,<br>shatterproof and non-corrosive |
| IP-degree           | IP67 + IP69K                                                                                |
| Length of cable (m) | 2 m                                                                                         |
| Light source        | LED                                                                                         |
| Lumen               | 1600                                                                                        |
| Lumen range         | Medium (800 - 2000 Lumen)                                                                   |
| Material            | Thermoplasic                                                                                |