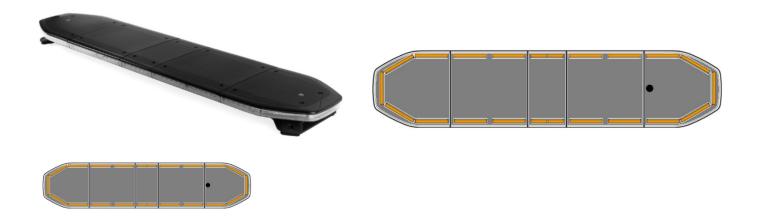

## Raiden LED lightbar | 137 cm | basic | ICAO | amber

EAN: 5414184699090

## Specifications

| Alley lights               | No                                                      |
|----------------------------|---------------------------------------------------------|
| Automatic day/night sensor | Yes, integrated                                         |
| Break lights integrated    | No                                                      |
| Characteristics            | Without control box, no roof connector                  |
| Color                      | Amber                                                   |
| Colour of lens             | Clear                                                   |
| Connection                 | Open cable ends                                         |
| Current draw 12V Amp       | Average 12 amp , max 24 amp                             |
| Dimensions                 | 1371 mm x 308 mm x 40 mm<br>(without mounting brackets) |
| Directional arrow          | Yes, at the back side                                   |
| ECE R65 Class 1            | Yes                                                     |
| ECE R65 Class 2            | Yes                                                     |
| EMC R10                    | Yes                                                     |
| Good to know               | Low profile mounting brackets are included              |

| Good to know        | ICAO inspection on 1 particular flash pattern and only for the colour amber |
|---------------------|-----------------------------------------------------------------------------|
| ICAO                | Yes                                                                         |
| Length of cable (m) | 5 m                                                                         |
| Length range        | LARGE (131 - 150 cm)                                                        |
| Light source        | LED                                                                         |
| Mounting            | Fixed                                                                       |
| Operating voltage   | 12V - 24V                                                                   |
| Packing             | Brown box with label                                                        |
| Protocol            | CANBUS, pre-programmed                                                      |
| Roof connector      | No, but possible as an option                                               |
| Series              | Raiden                                                                      |
| To be ordered by    | 1                                                                           |
| Top cover           | Black                                                                       |
| Waterproof          | Yes                                                                         |