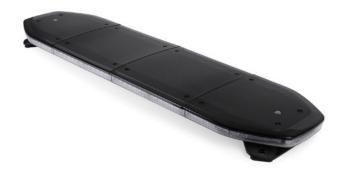

## Raiden LED lightbar | 122 cm | full option | roof connector | blue | 12-24V

EAN: 5414184738485

## Specifications

|                            | .,                                                      |
|----------------------------|---------------------------------------------------------|
| Alley lights               | Yes                                                     |
| Automatic day/night sensor | Yes, integrated                                         |
| Break lights integrated    | No                                                      |
| Characteristics            | Equipped with a 9-pin roof connector                    |
| Color                      | Blue/white                                              |
| Colour of lens             | Clear                                                   |
| Connection                 | Open cable ends                                         |
| Current draw 12V Amp       | Average 12 amp , max 24 amp                             |
| Dimensions                 | 1219 mm x 308 mm x 40 mm<br>(without mounting brackets) |
| Directional arrow          | Yes, at the back side                                   |
| ECE R65 Class 2            | Yes                                                     |
| EMC R10                    | Yes                                                     |
| Good to know               | Low profile mounting brackets are included              |