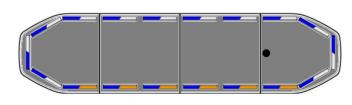

## Specifications

|                            | .,                                                      |
|----------------------------|---------------------------------------------------------|
| Alley lights               | Yes                                                     |
| Automatic day/night sensor | Yes, integrated                                         |
| Break lights integrated    | No                                                      |
| Characteristics            | Equipped with a 9-pin roof connector                    |
| Color                      | Blue/white                                              |
| Colour of lens             | Clear                                                   |
| Connection                 | Open cable ends                                         |
| Current draw 12V Amp       | Average 12 amp , max 24 amp                             |
| Dimensions                 | 1219 mm x 308 mm x 40 mm<br>(without mounting brackets) |
| Directional arrow          | Yes, at the back side                                   |
| ECE R65 Class 2            | Yes                                                     |
| EMC R10                    | Yes                                                     |
| Good to know               | Low profile mounting brackets are included              |