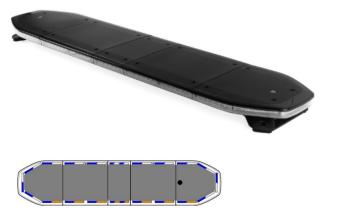

## Raiden LED lightbar | 137 cm | full option | roof connector | blue

EAN: 5414184528901

## Specifications

| •                          |                                                         |
|----------------------------|---------------------------------------------------------|
| Alley lights               | Yes                                                     |
| Automatic day/night sensor | Yes, integrated                                         |
| Break lights integrated    | No                                                      |
| Characteristics            | Equipped with a 9-pin roof connector                    |
| Color                      | Blue/white                                              |
| Colour of lens             | Clear                                                   |
| Connection                 | Open cable ends                                         |
| Current draw 12V Amp       | Average 12 amp , max 24 amp                             |
| Dimensions                 | 1371 mm x 308 mm x 40 mm<br>(without mounting brackets) |
| Directional arrow          | Yes, at the back side                                   |
| ECE R65 Class 1            | Yes                                                     |
| ECE R65 Class 2            | Yes                                                     |
| EMC R10                    | Yes                                                     |
| Good to know               | Low profile mounting brackets are included              |

| Length range           | LARGE (131 - 150 cm)   |
|------------------------|------------------------|
| Light source           | LED                    |
| Mounting               | Fixed                  |
| Number of LEDs         | 324                    |
| Operating voltage      | 12V - 24V              |
| Packing                | Brown box with label   |
| Protocol               | CANBUS, pre-programmed |
| Roof connector         | Yes, already installed |
| Series                 | Raiden                 |
| To be ordered by       | 1                      |
| Top cover              | Black                  |
| Type of roof connector | 9-pin                  |
| Waterproof             | Yes                    |