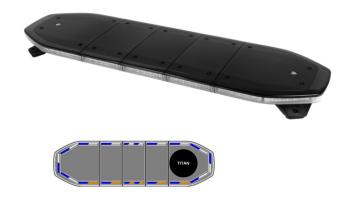

## Raiden LED lichtbalk | 106 cm | full option + search light | blue

EAN: 5414184818743

## Specifications

| Alley lights               | Yes                                                     |
|----------------------------|---------------------------------------------------------|
| Automatic day/night sensor | Yes, integrated                                         |
| Break lights integrated    | No                                                      |
| Characteristics            | Without control box                                     |
| Color                      | Amber/blue                                              |
| Colour of lens             | Clear                                                   |
| Connection                 | Open cable ends                                         |
| Current draw 12V Amp       | Average 12 amp , max 24 amp                             |
| Dimensions                 | 1066 mm x 308 mm x 40 mm<br>(without mounting brackets) |
| Directional arrow          | Yes, at the back side                                   |
| ECE R65 Class 2            | Yes                                                     |
| EMC R10                    | Yes                                                     |
| Good to know               | Low profile mounting brackets are included              |
| ICAO                       | No                                                      |

| Length of cable (m)    | 5 m                        |
|------------------------|----------------------------|
| Length range           | MEDIUM (101 - 130 cm)      |
| Light source           | LED                        |
| Mounting               | Fixed                      |
| Operating voltage      | 12V - 24V                  |
| Packing                | Brown box with label       |
| Protocol               | CANBUS, pre-programmed     |
| Roof connector         | Yes, already installed     |
| Search light           | Yes, TITAN already mounted |
| Series                 | Raiden                     |
| To be ordered by       | 1                          |
| Top cover              | Black                      |
| Type of roof connector | 18-polig                   |
| Waterproof             | Yes                        |