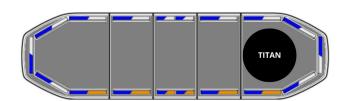

## Raiden LED lichtbalk | 106 cm | full option + search light | blue

EAN: 5414184818743

## Specifications

| Alley lights               | Yes                                                     |
|----------------------------|---------------------------------------------------------|
| Automatic day/night sensor | Yes, integrated                                         |
| Break lights integrated    | No                                                      |
| Characteristics            | Without control box                                     |
| Color                      | Amber/blue                                              |
| Colour of lens             | Clear                                                   |
| Connection                 | Open cable ends                                         |
| Current draw 12V Amp       | Average 12 amp , max 24 amp                             |
| Dimensions                 | 1066 mm x 308 mm x 40 mm<br>(without mounting brackets) |
| Directional arrow          | Yes, at the back side                                   |
| ECE R65 Class 2            | Yes                                                     |
| EMC R10                    | Yes                                                     |
| Good to know               | Low profile mounting brackets are included              |
| ICAO                       | No                                                      |

| Length of cable (m)    | 5 m                        |
|------------------------|----------------------------|
| Length range           | MEDIUM (101 - 130 cm)      |
| Light source           | LED                        |
| Mounting               | Fixed                      |
| Operating voltage      | 12V - 24V                  |
| Packing                | Brown box with label       |
| Protocol               | CANBUS, pre-programmed     |
| Roof connector         | Yes, already installed     |
| Search light           | Yes, TITAN already mounted |
| Series                 | Raiden                     |
| To be ordered by       | 1                          |
| Top cover              | Black                      |
| Type of roof connector | 18-polig                   |
| Waterproof             | Yes                        |