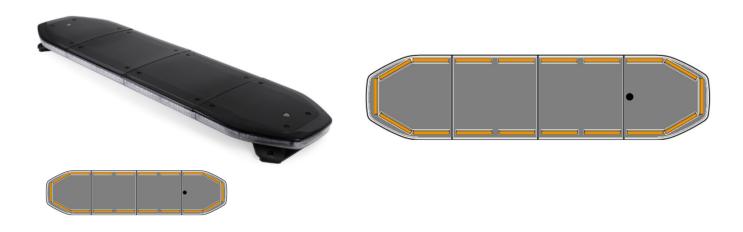

## Raiden LED lightbar | 122 cm | basic | roof connector | amber

EAN: 5414184360105

## Specifications

| Alley lights               | No                                                      |
|----------------------------|---------------------------------------------------------|
| Automatic day/night sensor | Yes, integrated                                         |
| Break lights integrated    | No                                                      |
| Characteristics            | Without control box                                     |
| Characteristics            | Equipped with a 9-pin roof connector                    |
| Color                      | Amber                                                   |
| Colour of lens             | Clear                                                   |
| Connection                 | Open cable ends                                         |
| Current draw 12V Amp       | Average 12 amp , max 24 amp                             |
| Dimensions                 | 1219 mm x 308 mm x 40 mm<br>(without mounting brackets) |
| Directional arrow          | Yes, at the back side                                   |
| ECE R65 Class 1            | Yes                                                     |
| ECE R65 Class 2            | Yes                                                     |
| EMC R10                    | Yes                                                     |