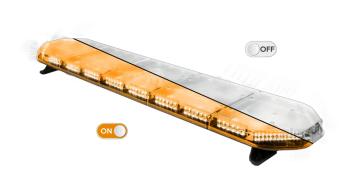

## LEGION LED lightbar | 154 cm | roof connector | amber | 12V + control box

EAN: 5414184455733

## Specifications

| Characteristics     | With control box<br>(TRAFLEDCONTR.REVI)                 |
|---------------------|---------------------------------------------------------|
| Characteristics     | Equipped with a 9-pin roof connector                    |
| Color               | Amber                                                   |
| Colour of lens      | Clear                                                   |
| Connection          | Open cable ends                                         |
| Current draw Amp    | 18 Amp                                                  |
| Dimensions          | 1537 mm x 331 mm x 59 mm<br>(without mounting brackets) |
| Directional arrow   | Yes, at the back side                                   |
| ECE R65 Class 2     | Yes                                                     |
| EMC                 | EMC R10                                                 |
| EMC R10             | Yes                                                     |
| Length of cable (m) | 4,50 m                                                  |
| Length range        | X-LARGE (151 - 200 cm)                                  |
| Light source        | LED                                                     |