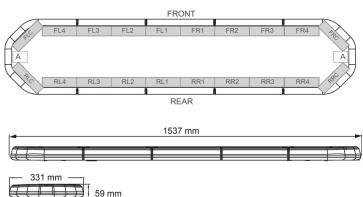

## Specifications

| Characteristics     | With control box<br>(TRAFLEDCONTR.REVI)                 |
|---------------------|---------------------------------------------------------|
| Characteristics     | Equipped with a 9-pin roof connector                    |
| Color               | Amber                                                   |
| Colour of lens      | Clear                                                   |
| Connection          | Open cable ends                                         |
| Current draw Amp    | 18 Amp                                                  |
| Dimensions          | 1537 mm x 331 mm x 59 mm<br>(without mounting brackets) |
| Directional arrow   | Yes, at the back side                                   |
| ECE R65 Class 2     | Yes                                                     |
| EMC                 | EMC R10                                                 |
| EMC R10             | Yes                                                     |
| Length of cable (m) | 4,50 m                                                  |
| Length range        | X-LARGE (151 - 200 cm)                                  |
| Light source        | LED                                                     |

| Mounting               | Fixed                                                   |
|------------------------|---------------------------------------------------------|
| Number of LEDs         | 144                                                     |
| Operating voltage      | 12V                                                     |
| Packing                | Brown box with label                                    |
| Roof connector         | Yes, already installed                                  |
| Series                 | Legion                                                  |
| Supplied with          | Cable, universal mounting brackets, control box, manual |
| To be ordered by       | 1                                                       |
| Type of roof connector | 9-pin                                                   |
| Waterproof             | Yes                                                     |
| Weight (kg)            | 16,700 Kg                                               |