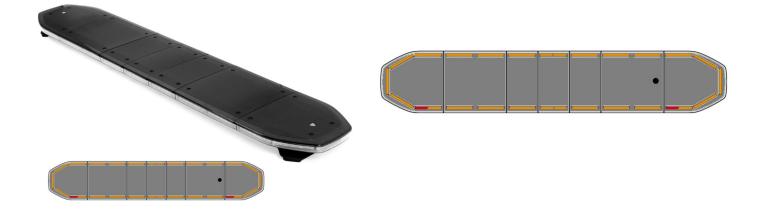

## Raiden LED lightbar | 168 cm | basic | amber

EAN: 5414184254350

## Specifications

| No                                     | ICAO                                                                                                                                                                                                                                             | No                                                                                                                                                                                                                                                                                                                                                                        |
|----------------------------------------|--------------------------------------------------------------------------------------------------------------------------------------------------------------------------------------------------------------------------------------------------|---------------------------------------------------------------------------------------------------------------------------------------------------------------------------------------------------------------------------------------------------------------------------------------------------------------------------------------------------------------------------|
| Yes, integrated                        | Length of cable (m)                                                                                                                                                                                                                              | 5 m                                                                                                                                                                                                                                                                                                                                                                       |
| Yes                                    | Length range                                                                                                                                                                                                                                     | X-LARGE (151 - 200 cm)                                                                                                                                                                                                                                                                                                                                                    |
| Without control box, no roof           | Light source                                                                                                                                                                                                                                     | LED                                                                                                                                                                                                                                                                                                                                                                       |
| connector                              | Mounting                                                                                                                                                                                                                                         | Fixed                                                                                                                                                                                                                                                                                                                                                                     |
| Amber                                  | Operating voltage                                                                                                                                                                                                                                | 12V - 24V                                                                                                                                                                                                                                                                                                                                                                 |
| Clear                                  | Packing                                                                                                                                                                                                                                          | Brown box with label                                                                                                                                                                                                                                                                                                                                                      |
| Open cable ends                        |                                                                                                                                                                                                                                                  | CANBUS, pre-programmed                                                                                                                                                                                                                                                                                                                                                    |
| Average 12 amp , max 24 amp            |                                                                                                                                                                                                                                                  |                                                                                                                                                                                                                                                                                                                                                                           |
| 1676 mm x 308 mm x 40 mm               | Roof connector                                                                                                                                                                                                                                   | No, but possible as an option                                                                                                                                                                                                                                                                                                                                             |
|                                        | Series                                                                                                                                                                                                                                           | Raiden                                                                                                                                                                                                                                                                                                                                                                    |
| Yes, at the back side                  | To be ordered by                                                                                                                                                                                                                                 | 1                                                                                                                                                                                                                                                                                                                                                                         |
| Yes                                    | Top cover                                                                                                                                                                                                                                        | Black                                                                                                                                                                                                                                                                                                                                                                     |
| Yes                                    | Waterproof                                                                                                                                                                                                                                       | Yes                                                                                                                                                                                                                                                                                                                                                                       |
| Low profile mounting brackets          |                                                                                                                                                                                                                                                  |                                                                                                                                                                                                                                                                                                                                                                           |
| are included                           | Weight (kg)                                                                                                                                                                                                                                      | 15 Kg                                                                                                                                                                                                                                                                                                                                                                     |
| Light has 'CRUISE' function integrated |                                                                                                                                                                                                                                                  |                                                                                                                                                                                                                                                                                                                                                                           |
|                                        | Yes, integrated   Yes   Without control box, no roof connector   Amber   Clear   Open cable ends   Average 12 amp , max 24 amp   1676 mm x 308 mm x 40 mm   Yes   Yes   Low profile mounting brackets are included   Light has 'CRUISE' function | Yes, integratedLength of cable (m)YesLength rangeWithout control box, no roof<br>connectorLight sourceAmberMountingClearOperating voltageClearPackingOpen cable endsProtocolAverage 12 amp , max 24 ampRoof connector1676 mm x 308 mm x 40 mmSeriesYes, at the back sideTo be ordered byYesTop coverYesWaterproofLow profile mounting brackets<br>are includedWeight (kg) |